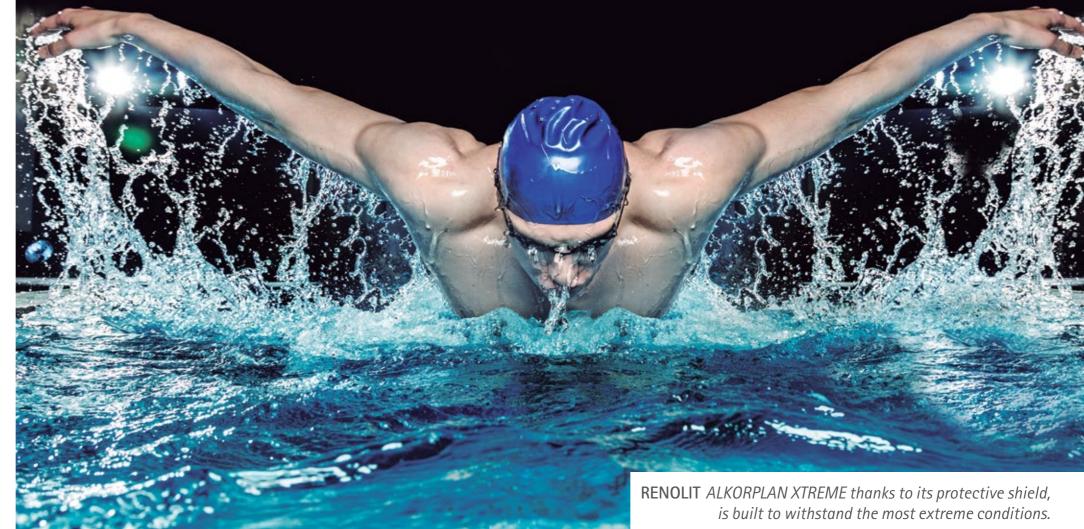

\*See our warranty and water maintenance guides in www.renolit.alkorplan-xtreme.com

Moisture, fungi and bacteria are repelled and prevented from penetrating the membrane to cause staining.

Through its protective shield RENOLIT ALKORPLAN XTREME is designed to withstand the most extreme conditions.