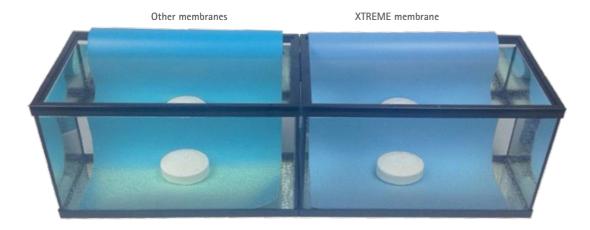

In comparison with other membranes on the market, the difference is remarkable!

\*See our warranty and water maintenance guides in www.renolit.alkorplan-xtreme.com

A swimming pool lined with RENOLIT ALKORPLAN XTREME will always be the focus of your garden thanks to the intensity of its colour in the water and the peace of mind that it gives you.