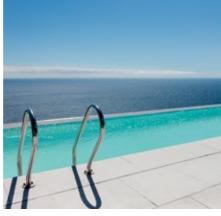

3 RENOLIT ALKORPLAN RENOLIT ALKORPLAN

**RENOLIT** *ALKORPLAN XTREME is a completely* watertight lining designed to ensure that your pool does not lose a single drop of water while presenting an attractive appearance.

Pools that stand up to anything!!

**RENOLIT ALKORPLAN XTREME** is the only fully waterproof pool liner that comes with a written guarantee!

The integrity of the waterproofing of your pool is essential to avoid the possibility of any water ingress to your our your neighbour's property.

We are so confident of RENOLIT ALKORPLAN XTREME that we will issue a 15 years written guarantee of its watertight properties.

The reinforced membrane is the most efficient lining on the market, being suitable both for new pools and renovations.