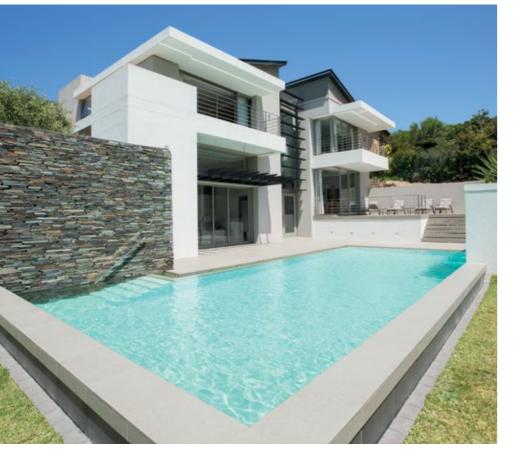

# XTRENOLIT ALKORPLAN

Pools that stand up to anything!!

The first chlorine-resistant reinforced membrane for swimming pools, even under extreme conditions

RENOLIT ALKORPLAN XTREME is the ideal pool lining system. It is the only liner which is beautiful; guaranteed watertight; and will give absolute peace of mind.

In addition to its fundamental role of containing the pool water a liner must have an aesthetic appeal requiring minimal maintenance and durability.

If you are conidering installing a swimming pool or renovating an old one **RENOLIT ALKORPLAN XTREME** will give you the guaranteed security you need.

#### Pools meant to be part of your life.

If you would like to relax in a exclusive swimming pool that will not give you problems, **RENOLIT ALKORPLAN XTREME** is perfect liner for you.

Guarantee

15
Years
Watertightness