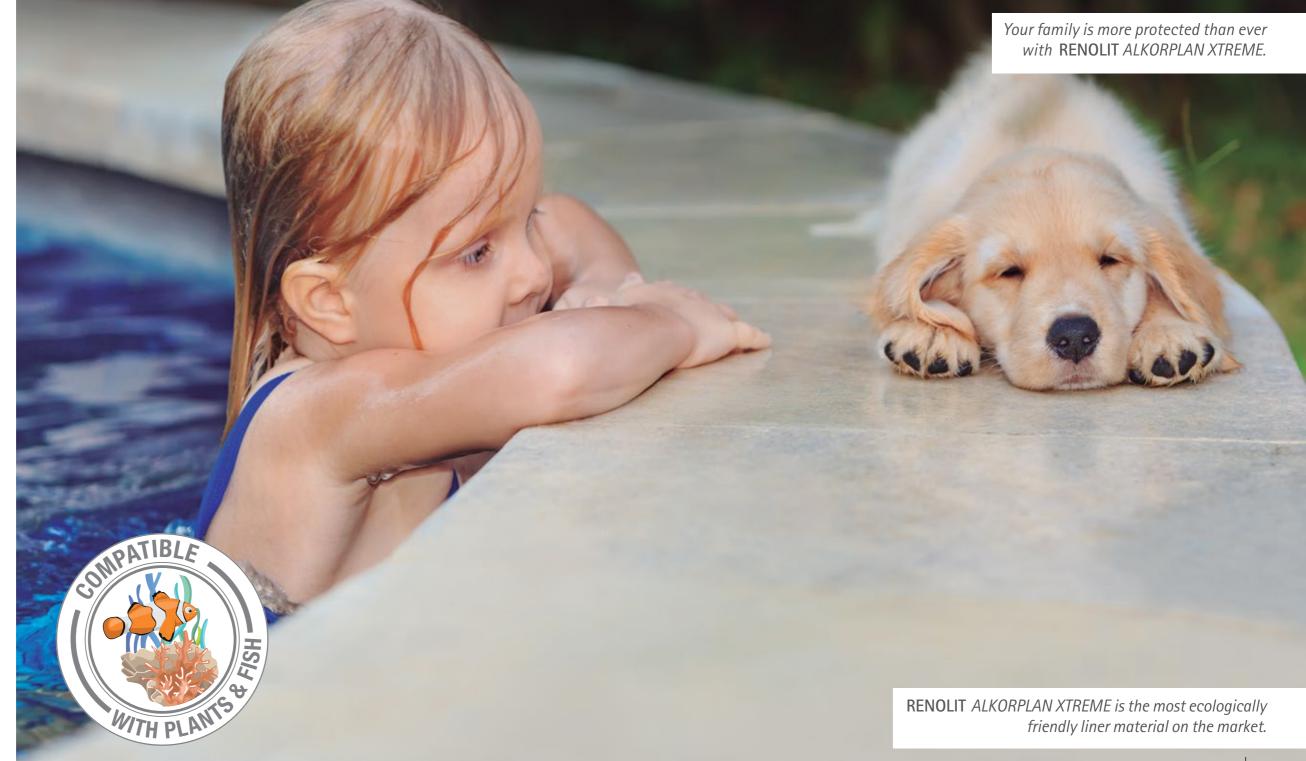

Accumulated dirt is removed just by using a damp cloth.

RENOLIT ALKORPLAN XTREME repels sun creams and the dirt that tends to accumulate at the waterline.

RENOLIT ALKORPLAN XTREME is impervious to organic elements that will stain the membrane, therefore toxic fungicides and bactericides are unnecessary.

This makes it compatible for use with fish, plants and makes it healthy for the whole family.

RENOLIT ALKORPLAN XTREME is fish and plant friendly and has been used in aquaria, dolphin and penguin pools.