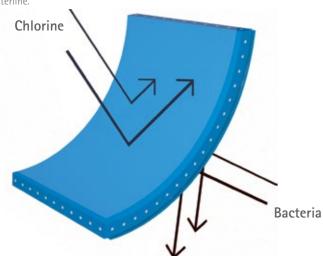

RENOLIT ALKORPLAN XTREME, has an extremely dense protective shield that covers the entire surface, both on the front and reverse sides. It cannot be penetrated by chemical agents or bacteria and is highly resistant to random grazing and scratching.

For this reason RENOLIT ALKORPLAN XTREME offers:

A shield that effectively safeguards the colour of the membrane and repels dirt at the waterline.

Impenetrable protection on the reverse surface, against fungi, algae or bacteria prevents the appearance of stains.

Bacteria \*See our warranty and water maintenance guides in www.renolit.alkorplan-xtreme.com RENOLIT ALKORPLAN

**RENOLIT ALKORPLAN XTREME**, the first chlorine-resistant reinforced membrane, even under extreme conditions.