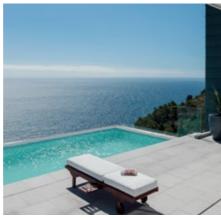

LIT ALKORPLAN XTREME is impervious to organic elements that will stain the membrane, therefore toxic fungicides and bactericides are unnecessary.

This makes it compatible for use with fish, plants and makes it healthy for the whole family.



RENOLIT ALKORPLAN XTREME is fish and plant friendly and has been used in aquaria, dolphin and penguin pools.









## XTREME





#### Product range RENOLIT ALKORPLAN XTREME













### RENOLIT ALKORPLAN XTREME Pools that stand up to anything!!



Swimming Pools with a shimmering effect that simulates the freshness of a glowing summer's day.











\*See our warranty and water maintenance guides in www.renolit.alkorplan-xtreme.com



Pools in warm tones, like sand, with turquoise reflections in marvellous, crystal-clear water.













\*See our warranty and water maintenance guides in www.renolit.alkorplan-xtreme.com





Crystal clear water with beautiful blue highlights that create a refreshing contemporary glow.













\*See our warranty and water maintenance guides in www.renolit.alkorplan-xtreme.com



Intense deep blue pools, like the Mediterranean Sea.













\*See our warranty and water maintenance guides in www.renolit.alkorplan-xtreme.com





Bright and sensual light grey pools.















Dark grey, elegant pools with bright reflections.













\*See our warranty and water maintenance guides in www.renolit.alkorplan-xtreme.com





Mysterious and unique black pools.











\*See our warranty and water maintenance guides in www.renolit.alkorplan-xtreme.com



Pools that stand up to