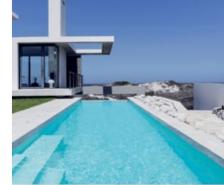

# XTRENOLIT ALKORPLAN

Pools that stand up to anything!!

The first chlorine-resistant reinforced membrane for swimming pools, even under extreme conditions

RENOLIT ALKORPLAN XTREME is the ideal pool lining system. It is the only liner which is beautiful; guaranteed watertight; and will give absolute peace of mind.

In addition to its fundamental role of containing the pool water a liner must have an aesthetic appeal requiring minimal maintenance and durability.

If you are conidering installing a swimming pool or renovating an old one **RENOLIT ALKORPLAN XTREME** will give you the guaranteed security you need.