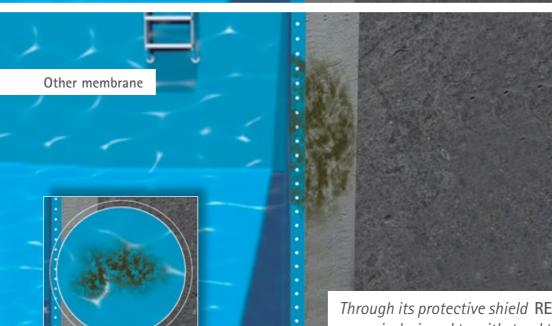

It can be installed over any preexisting material in half the time of other types of lining, and will cover any leaks or cracks in the substrate.

All renovations are guaranteed watertight.

RENOLIT ALKORPLAN XTREME protective shield prevents the membrane from becoming discoloured, repels dirt and does not allow bacteria to cause irreparable staining.

RENOLIT ALKORPLAN XTREME, has an extremely dense protective shield that covers the entire surface, both on the front and reverse sides. It cannot be penetrated by chemical agents or bacteria and is highly resistant to random grazing and scratching.

For this reason RENOLIT ALKORPLAN XTREME offers:

A shield that effectively safeguards the colour of the membrane and repels dirt at the waterline.

Impenetrable protection on the reverse surface, against fungi, algae or bacteria prevents the appearance of stains.

\*See our warranty and water maintenance guides in www.renolit.alkorplan-xtreme.com

Moisture, fungi and bacteria are repelled and prevented from penetrating the membrane to cause staining.

Through its protective shield RENOLIT ALKORPLAN XTREME is designed to withstand the most extreme conditions.

Accumulated dirt is removed just by using a damp cloth.

RENOLIT ALKORPLAN XTREME repels sun creams and the dirt that tends to accumulate at the waterline.

RENOLIT ALKORPLAN XTREME is impervious to organic elements that will stain the membrane, therefore toxic fungicides and bactericides are unnecessary.