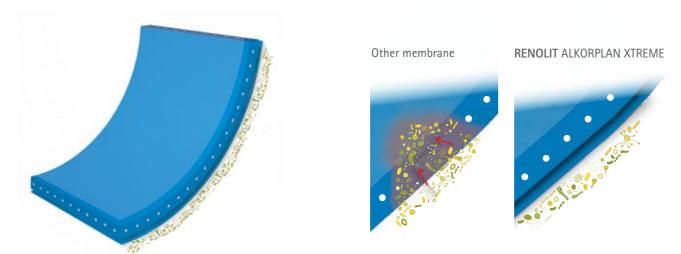

RENOLIT ALKORPLAN XTREME, has an extremely dense protective shield that covers the entire surface, both on the front and reverse sides. It cannot be penetrated by chemical agents or bacteria and is highly resistant to random grazing and scratching.

For this reason RENOLIT ALKORPLAN XTREME offers:

A shield that effectively safeguards the colour of the membrane and repels dirt at the waterline.

Impenetrable protection on the reverse surface, against fungi, algae or bacteria prevents the appearance of stains.

\*See our warranty and water maintenance guides in www.renolit.alkorplan-xtreme.com

Moisture, fungi and bacteria are repelled and prevented from penetrating the membrane to cause staining.

Through its protective shield RENOLIT ALKORPLAN XTREME is designed to withstand the most extreme conditions.