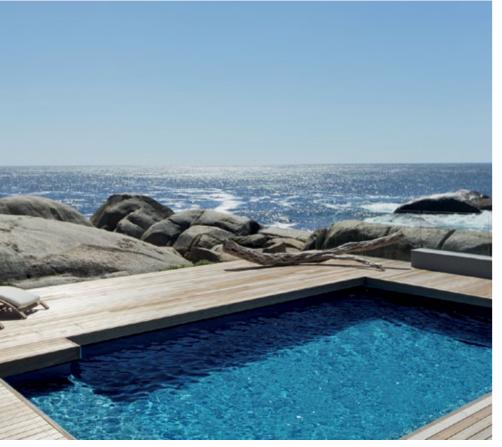

3 RENOLIT ALKORPLAN RENOLIT ALKORPLAN

**RENOLIT** *ALKORPLAN XTREME is a completely* watertight lining designed to ensure that your pool does not lose a single drop of water while presenting an attractive appearance.

We are so confident of RENOLIT ALKORPLAN XTREME that we will issue a 15 years written guarantee of its watertight properties.

The reinforced membrane is the most efficient lining on the market, being suitable both for new pools and renovations.

Worldwide, more hotels are trusting RENOLIT ALKORPLAN XTREME to line their pools - small and large, elegant and charming.

It is immaterial whether your pool is on the roof or in the basement a **RENOLIT ALKORPLAN XTREME** liner means that there will be no leaks; simple maintenance; aesthetic perfection; and the peace of mind of a 15 year guarantee of watertightness. Guaranteed watertightness, resistant to aggressive water treatments, ease and speed of installation for the minimum of inconvenience for the guests, beauty and elegance in its finishes...