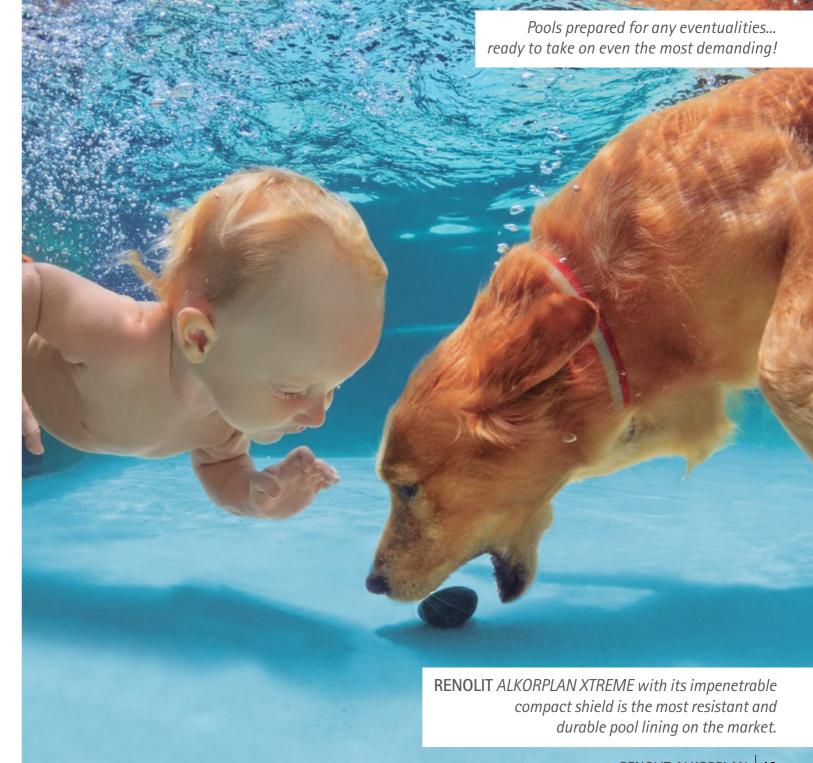

# XTRENOLIT ALKORPLAN

Pools that stand up to anything!!

The first chlorine-resistant reinforced membrane for swimming pools, even under extreme conditions

RENOLIT ALKORPLAN XTREME is the ideal pool lining system. It is the only liner which is beautiful; guaranteed watertight; and will give absolute peace of mind.