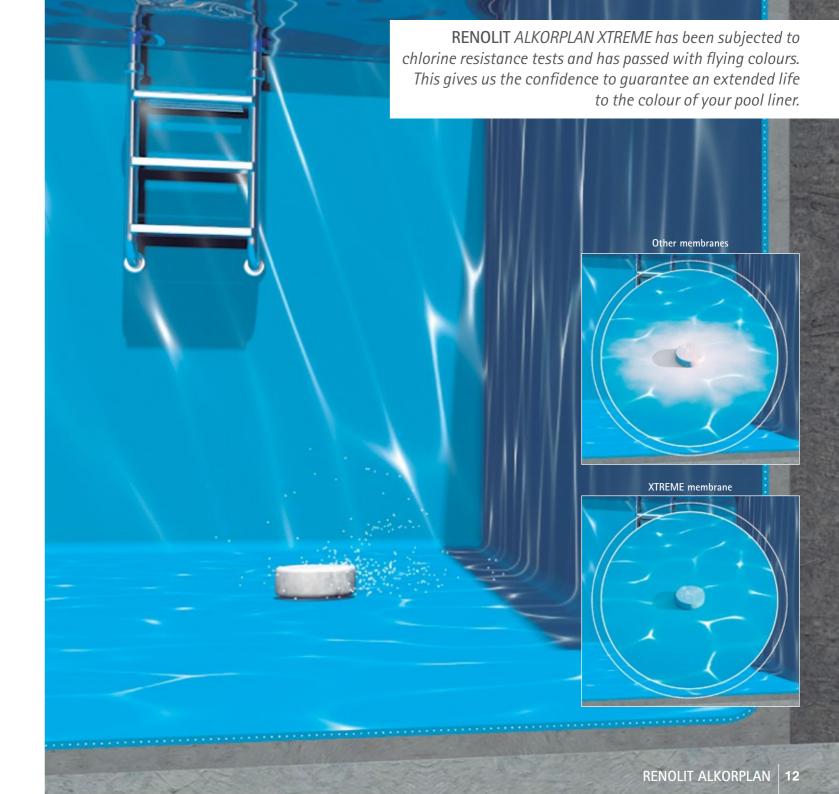

We are so confident of RENOLIT ALKORPLAN XTREME that we will issue a 15 years written guarantee of its watertight properties.

The reinforced membrane is the most efficient lining on the market, being suitable both for new pools and renovations.

In comparison with other membranes on the market, the difference is remarkable!

\*See our warranty and water maintenance guides in www.renolit.alkorplan-xtreme.com

A swimming pool lined with RENOLIT ALKORPLAN XTREME will always be the focus of your garden thanks to the intensity of its colour in the water and the peace of mind that it gives you.