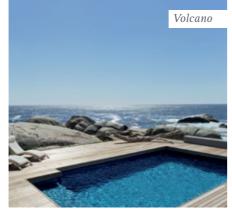

Bright and sensual light grey pools.

Dark grey, elegant pools with bright reflections.

\*See our warranty and water maintenance guides in www.renolit.alkorplan-xtreme.com

Mysterious and unique black pools.