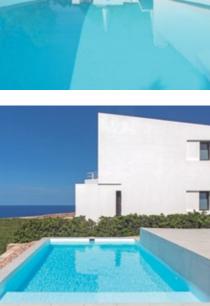

### RENOLIT ALKORPLAN XTREME Pools that stand up to anything!!

Swimming Pools with a shimmering effect that simulates the freshness of a glowing summer's day.

\*See our warranty and water maintenance guides in www.renolit.alkorplan-xtreme.com

Pools in warm tones, like sand, with turquoise reflections in marvellous, crystal-clear water.

\*See our warranty and water maintenance guides in www.renolit.alkorplan-xtreme.com

Crystal clear water with beautiful blue highlights that create a refreshing contemporary glow.