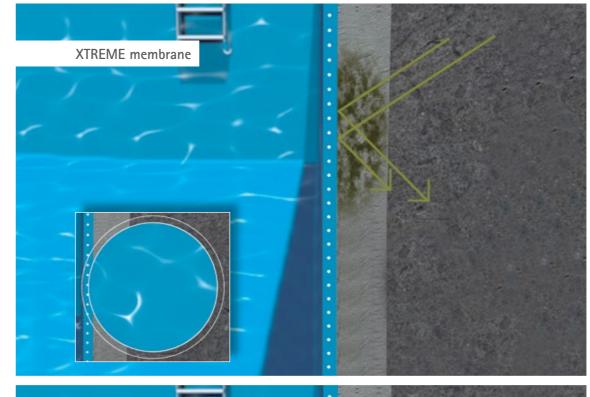

RENOLIT ALKORPLAN XTREME, has an extremely dense protective shield that covers the entire surface, both on the front and reverse sides. It cannot be penetrated by chemical agents or bacteria and is highly resistant to random grazing and scratching.

For this reason RENOLIT ALKORPLAN XTREME offers:

A shield that effectively safeguards the colour of the membrane and repels dirt at the waterline.

Impenetrable protection on the reverse surface, against fungi, algae or bacteria prevents the appearance of stains.

\*See our warranty and water maintenance guides in www.renolit.alkorplan-xtreme.com

Moisture, fungi and bacteria are repelled and prevented from penetrating the membrane to cause staining.

Through its protective shield RENOLIT ALKORPLAN XTREME is designed to withstand the most extreme conditions.