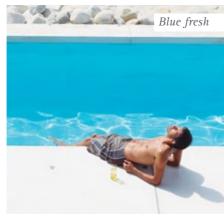

Pools in warm tones, like sand, with turquoise reflections in marvellous, crystal-clear water.

\*See our warranty and water maintenance guides in www.renolit.alkorplan-xtreme.com

Crystal clear water with beautiful blue highlights that create a refreshing contemporary glow.