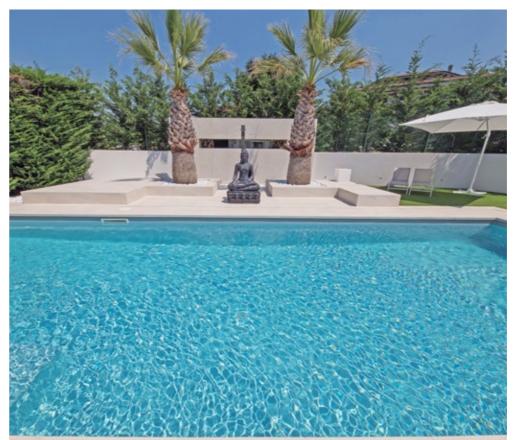

### RENOLIT ALKORPLAN XTREME Pools that stand up to anything!!

Swimming Pools with a shimmering effect that simulates the freshness of a glowing summer's day.

\*See our warranty and water maintenance guides in www.renolit.alkorplan-xtreme.com

Pools in warm tones, like sand, with turquoise reflections in marvellous, crystal-clear water.

\*See our warranty and water maintenance guides in www.renolit.alkorplan-xtreme.com

Crystal clear water with beautiful blue highlights that create a refreshing contemporary glow.

\*See our warranty and water maintenance guides in www.renolit.alkorplan-xtreme.com

Intense deep blue pools, like the Mediterranean Sea.

\*See our warranty and water maintenance guides in www.renolit.alkorplan-xtreme.com