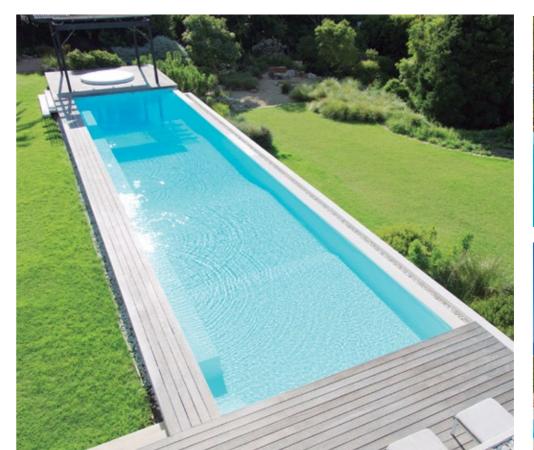

3 RENOLIT ALKORPLAN RENOLIT ALKORPLAN

**RENOLIT** *ALKORPLAN XTREME is a completely* watertight lining designed to ensure that your pool does not lose a single drop of water while presenting an attractive appearance.

Pools that stand up to anything!!

**RENOLIT ALKORPLAN XTREME** is the only fully waterproof pool liner that comes with a written guarantee!

The integrity of the waterproofing of your pool is essential to avoid the possibility of any water ingress to your our your neighbour's property.

We are so confident of RENOLIT ALKORPLAN XTREME that we will issue a 15 years written guarantee of its watertight properties.

The reinforced membrane is the most efficient lining on the market, being suitable both for new pools and renovations.