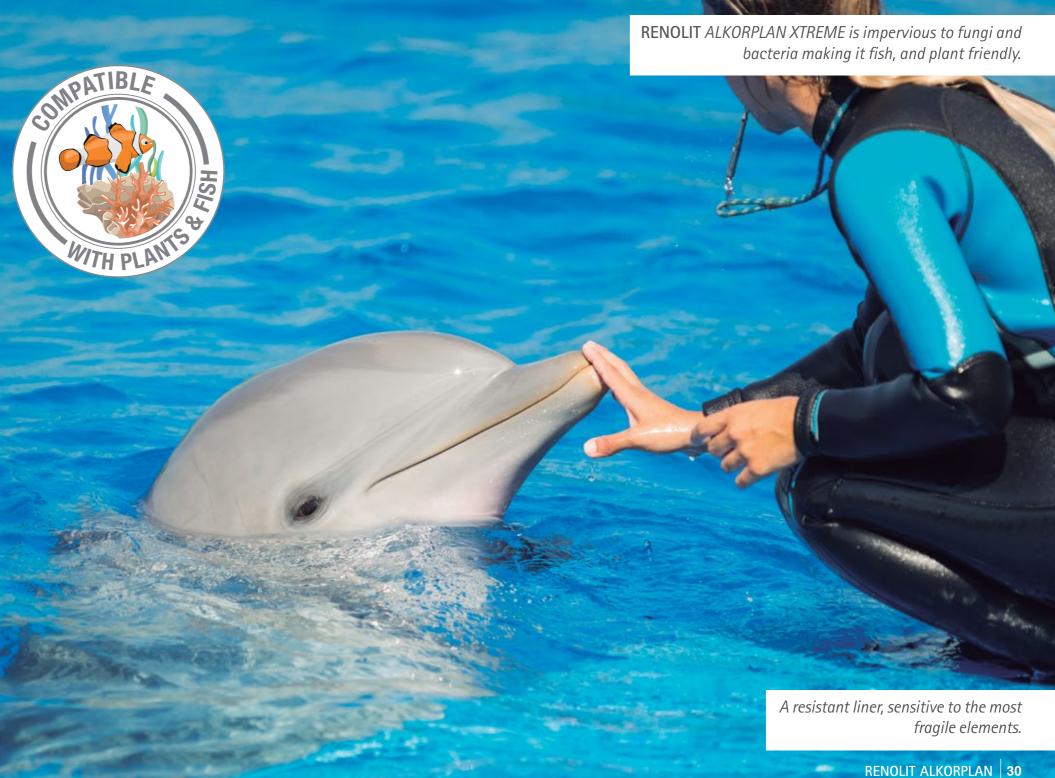

Accumulated dirt is removed just by using a damp cloth.

RENOLIT ALKORPLAN XTREME repels sun creams and the dirt that tends to accumulate at the waterline.

RENOLIT ALKORPLAN XTREME is impervious to organic elements that will stain the membrane, therefore toxic fungicides and bactericides are unnecessary.

This makes it compatible for use with fish, plants and makes it healthy for the whole family.

RENOLIT ALKORPLAN XTREME is fish and plant friendly and has been used in aquaria, dolphin and penguin pools.