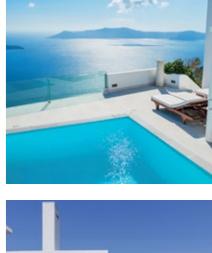

### RENOLIT ALKORPLAN XTREME Pools that stand up to anything!!

Swimming Pools with a shimmering effect that simulates the freshness of a glowing summer's day.

\*See our warranty and water maintenance guides in www.renolit.alkorplan-xtreme.com

Pools in warm tones, like sand, with turquoise reflections in marvellous, crystal-clear water.

\*See our warranty and water maintenance guides in www.renolit.alkorplan-xtreme.com

Crystal clear water with beautiful blue highlights that create a refreshing contemporary glow.