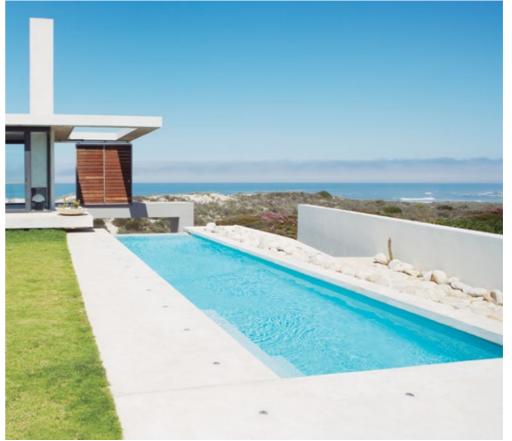

3 RENOLIT ALKORPLAN RENOLIT ALKORPLAN

**RENOLIT** *ALKORPLAN XTREME is a completely* watertight lining designed to ensure that your pool does not lose a single drop of water while presenting an attractive appearance.

In comparison with other membranes on the market, the difference is remarkable!

\*See our warranty and water maintenance guides in www.renolit.alkorplan-xtreme.com

A swimming pool lined with RENOLIT ALKORPLAN XTREME will always be the focus of your garden thanks to the intensity of its colour in the water and the peace of mind that it gives you.